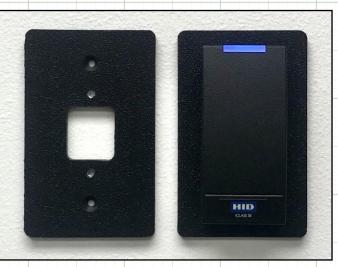

## Single Gang HID Reader Adapter Plates

Adapter plates specifically designed to quickly retrofit
HID MultiCLASS and Signo readers to single gang boxes. They create
a clean professional look that covers up drywall gaps and paint lines.

- Adapts to HID RP10, RP15, RP40 and Signo Readers
- Covers Drywall Gaps and Paint Lines
- Black Textured HDPE Plastic
- Customize with your Logo!
- Lifetime Warranty

| <b>Model Numbers</b> |             |                                                                           |
|----------------------|-------------|---------------------------------------------------------------------------|
| CS131343             | SGAP-R10-B  | Adapter Plate for HID RP10 Multi-Class Readers – Black (4-7/8"h x 3"w)    |
| CS131344             | SGAP-R15-B  | Adapter Plate for HID RP15 Multi-Class Readers – Black (7"h x 3"w)        |
| CS131864             | SDGAP-R40-B | Adapter Plate for HID RP40 & Signo 40 Readers – Black (6-1/8"h x 6-1/4"w) |
| CS131865             | SGAP-RS20-B | Adapter Plate for HID Signo 20 Readers – Black (5-3/8"h x 3"w)            |