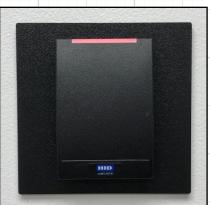

## Single Gang HID Reader Adapter Plates

Adapter plates specifically designed to quickly retrofit
HID MultiCLASS and Signo readers to single gang boxes. They create
a clean professional look that covers up drywall gaps and paint lines.

- Adapts to HID RP10, RP15, RP40 and Signo Readers
- Covers Drywall Gaps and Paint Lines
- Black Textured HDPE Plastic
- Customize with your Logo!
- Lifetime Warranty

| <b>Model Numbers</b> |             |                                                                           |
|----------------------|-------------|---------------------------------------------------------------------------|
| CS131343             | SGAP-R10-B  | Adapter Plate for HID RP10 Multi-Class Readers – Black (4-7/8"h x 3"w)    |
| CS131344             | SGAP-R15-B  | Adapter Plate for HID RP15 Multi-Class Readers – Black (7"h x 3"w)        |
| CS131864             | SDGAP-R40-B | Adapter Plate for HID RP40 & Signo 40 Readers – Black (6-1/8"h x 6-1/4"w) |
| CS131865             | SGAP-RS20-B | Adapter Plate for HID Signo 20 Readers – Black (5-3/8"h x 3"w)            |

SGAP-R10-B

SGAP-R15-B

SDGAP-R40-B
UPGRADED - Covers Single
and Double Gang Boxes

SGAP-RS20-B