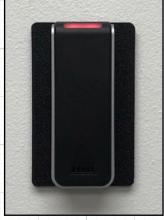

## Single Gang HID Reader Adapter Plates

Adapter plates specifically designed to quickly retrofit
HID MultiCLASS and Signo readers to single gang boxes. They create
a clean professional look that covers up drywall gaps and paint lines.

- Adapts to HID RP10, RP15, RP40 and Signo Readers
- Covers Drywall Gaps and Paint Lines
- Black Textured HDPE Plastic
- Customize with your Logo!
- Lifetime Warranty

| <b>Model Numbers</b> |             |                                                                           |
|----------------------|-------------|---------------------------------------------------------------------------|
| CS131343             | SGAP-R10-B  | Adapter Plate for HID RP10 Multi-Class Readers – Black (4-7/8"h x 3"w)    |
| CS131344             | SGAP-R15-B  | Adapter Plate for HID RP15 Multi-Class Readers – Black (7"h x 3"w)        |
| CS131864             | SDGAP-R40-B | Adapter Plate for HID RP40 & Signo 40 Readers – Black (6-1/8"h x 6-1/4"w) |
| CS131865             | SGAP-RS20-B | Adapter Plate for HID Signo 20 Readers – Black (5-3/8"h x 3"w)            |

SGAP-R10-B

SGAP-R15-B

SDGAP-R40-B
UPGRADED - Covers Single
and Double Gang Boxes

SGAP-RS20-B